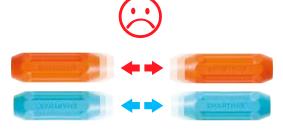

# **ATTRACT & REPEL**

Opposite poles attract each other, identical poles repel. All bars in 'cold' colours can be combined with all bars in 'warm' colours.

All other combinations repel.