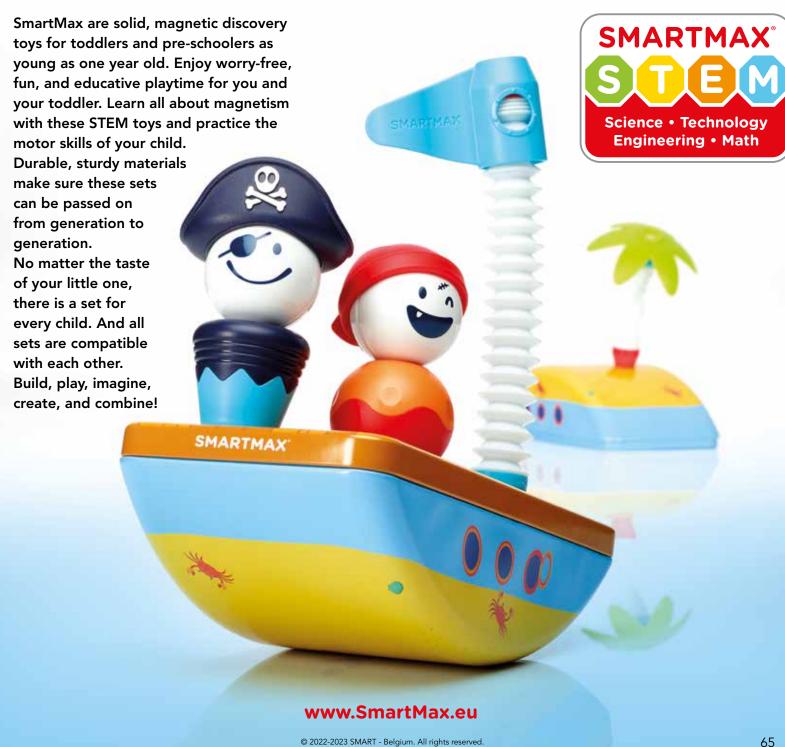

# **MY FIRST PIRATES**

Ahoy little mateys! Wobble on deck of the pirate ship or go on a treasure hunt on the desert island. Help your child discover the magic of magnetism with this playset in a handy travel case.

11/2 - 5 years

10 pcs

**ITEM #** SMX 236 MASTER 0/6 5414301250623

**METAL STORAGE BOX** 

MASTER 0/6

UPC # 5414301250630