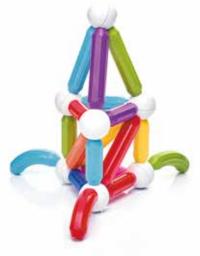

1-6 years

structures with SmartMax!

with curved bars!

1-6 years

30 pcs

Build unique structures