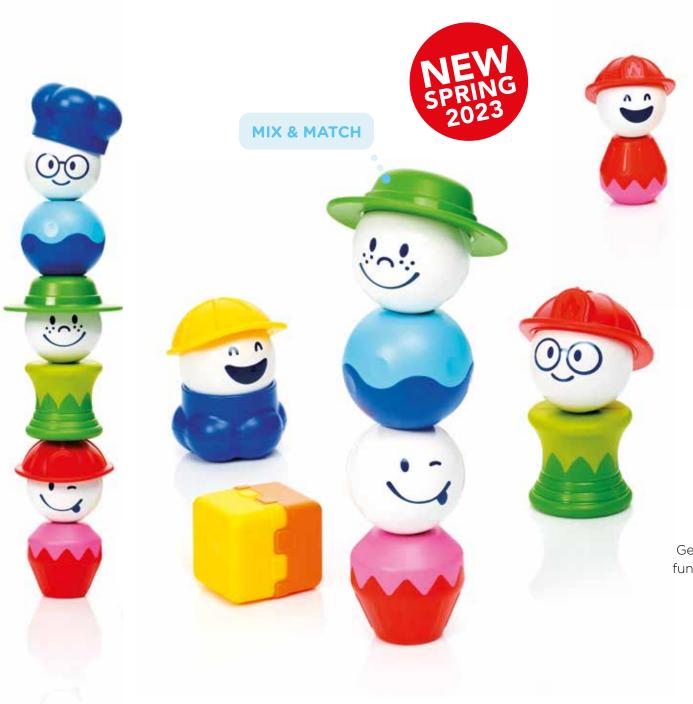

# **MY FIRST PEOPLE**

Get a great start with My First People! Mix and match the funny faces with the different hats and bodies. Everything clicks together to create all kinds of crazy looks!

1-5 years

12 pcs