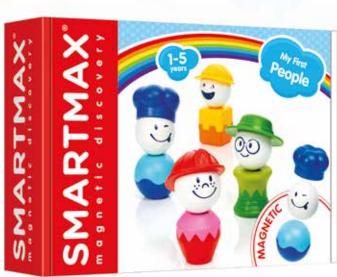

# **MY FIRST PEOPLE**

Get a great start with My First People! Mix and match the funny faces with the different hats and bodies. Everything clicks together to create all kinds of crazy looks!

1-5 years

12 pcs

| ITEM # | SMX 235       |
|--------|---------------|
| MASTER | 0/6           |
| UPC #  | 5414301250616 |