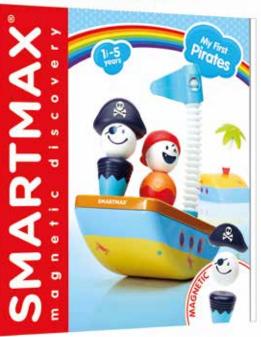

# **MY FIRST PIRATES**

Ahoy little mateys! Wobble on deck of the pirate ship or go on a treasure hunt on the desert island. Help your child discover the magic of magnetism with this playset in a handy travel case.

11/2 - 5 years

10 pcs

**ITEM #** SMX 236 MASTER 0/6 5414301250623

**METAL STORAGE BOX** 

MASTER 0/6

UPC # 5414301250630