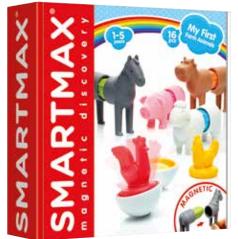

# **MY FIRST FARM ANIMALS**

Build your favourite farmyard friends.

1-5 years

16 pcs

ITEM # SMX 221

MASTER 0/6

EAN # 5414301249863