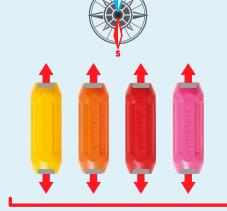

## **NORTH & SOUTH**

Magnets have a magnetic north and south pole. Bars in cold colours (green, blue and lilac) have outward directed north poles.

Bars in warm colours (red, orange and yellow) have outward directed south poles.