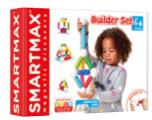

# **BUILDER SET**

Have fun building incredible structures with SmartMax!

1-6 years

20 pcs

| ITEM # | SMX 321      |
|--------|--------------|
| MASTER | 0/6          |
| EAN#   | 541430125060 |

ITEM # SMX 309 MASTER 0/6 EAN # 5414301249719