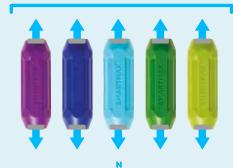

## **NORTH & SOUTH**

Magnets have a magnetic north and south pole. Bars in cold colours (green, blue and lilac) have outward directed north poles.

Bars in warm colours (red, orange and yellow) have outward directed south poles.

# **ATTRACT & REPEL**

Opposite poles attract each other, identical poles repel. All bars in 'cold' colours can be combined with all bars in 'warm' colours.

All other combinations repel.