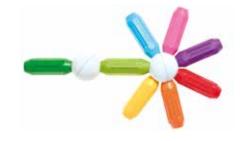

## **NORTH & SOUTH**

Magnets have a magnetic north and south pole. Bars in cold colours (green, blue and lilac) have outward directed north poles.

Bars in warm colours (red, orange and yellow) have outward directed south poles.

# **ATTRACT & REPEL**

Opposite poles attract each other, identical poles repel. All bars in 'cold' colours can be combined with all bars in 'warm' colours.

All other combinations repel.

# **BALLS**

The SmartMax® balls are attracted by all magnetic bars, regardless of their colour.