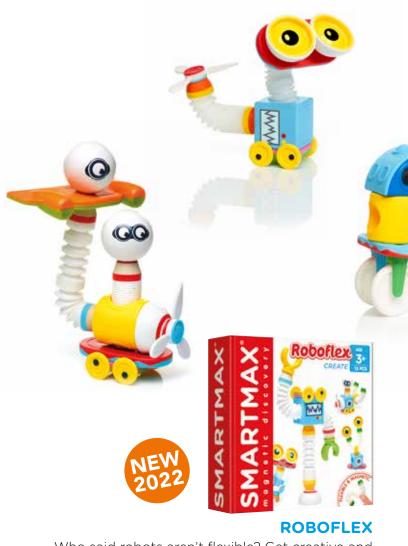

# **STUNT CARS**

Stunt with colourful cars on self-build ramps!

3-6 years

46 pcs

ITEM # SMX 502 MASTER 0/6 EAN # 5414301245025

Who said robots aren't flexible? Get creative and make your own flexible, crazy robots! Choose your magnetic parts, bend, extend, assemble, and play!

**3+** years

12 pcs

| ITEM # | SMX 530       |
|--------|---------------|
| MASTER | 0/6           |
| EAN#   | 5414301250555 |

NEW 2022