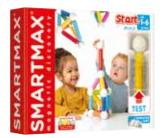

# **BUILD**



**SMX 309** 



SMX 310



**SMX 321** 



**SMX 501** 



**SMX 907** 



**SMX 908** 



SMX 103





SMX 105

# **CREATE & PLAY**



**SMX 303** 



**SMX 404** 



**SMX 502** 



**SMX 600** 



**SMX 909** 

SMX 530



> MED ON



SMX 531

# **MAXIMUM FUN WITH MAGNETISM**

## **NORTH & SOUTH**

Magnets have a magnetic north and south pole. Bars in cold colours (green, blue and lilac) have outward directed north poles.

Bars in warm colours (red, orange and yellow) have outward directed south poles.











# **ATTRACT & REPEL**

Opposite poles attract each other, identical poles repel. All bars in 'cold' colours can be combined with all bars in 'warm' colours.

All other combinations repel.



# **BALLS**

The SmartMax® balls are attracted by all magnetic bars, regardless of the