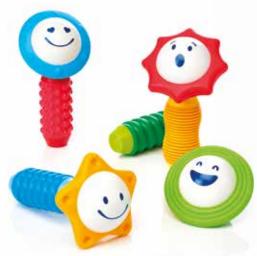

# **MY FIRST ANIMAL TRAIN**

Toot, Toot! Here comes the animal train!

11/2-5 years

22 pcs

| ITEM # | SMX 410       |
|--------|---------------|
| MASTER | 0/6           |
| EAN#   | 5414301249887 |

**MY FIRST VEHICLES** Create the nicest magnetic vehicles on the building site!