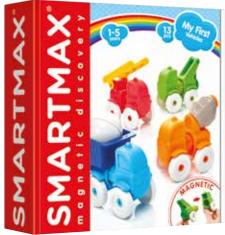

# **MY FIRST ANIMAL TRAIN**

Toot, Toot! Here comes the animal train!

11/2-5 years

22 pcs

| ITEM # | SMX 410       |
|--------|---------------|
| MASTER | 0/6           |
| EAN#   | 5414301249887 |

**MY FIRST VEHICLES** Create the nicest magnetic vehicles on the building site!

1-5 years

13 pcs

ITEM # SMX 226 MASTER 0/6 EAN # 5414301250487