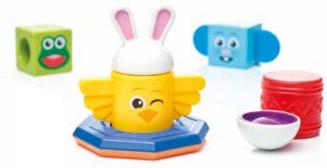

# **MY FIRST HIDE & SEEK**

Ready or not, here they come! Can you see where the funny balls are hiding?

1-3 years

10 pcs

ITEM # SMX 229 MASTER 0/6 5414301250586 EAN#