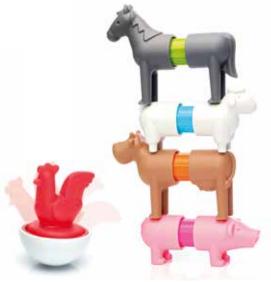

# **MY FIRST FARM ANIMALS**

Build your favourite farmyard friends.

1-5 years

16 pcs

ITEM # SMX 221

MASTER 0/6

EAN # 5414301249863