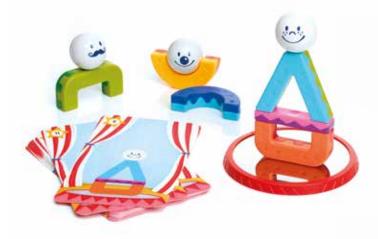

# **MY FIRST ACROBATS**

Mix the magnetic shapes to recreate the coolest acrobatic figures.

11/2 - 5 years

10 pcs

ITEM # SMX 227

MASTER 0/6

EAN # 5414301250548