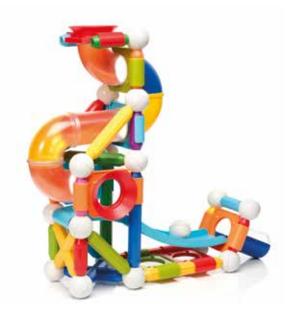

# MEGA BALL RUN

Build the ultimate ball run with this XL magnetic construction set.

3-6 years

71 pcs

ITEM # SMX 600 MASTER 0/4 EAN # 5414301249641