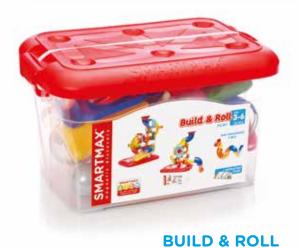

# **CLICK & ROLL**

Get the ball rolling!

3-6 years

30 pcs

ITEM # SMX 404

MASTER 0/6

EAN # 5414301249795