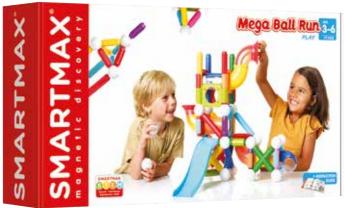

# MEGA BALL RUN

Build the ultimate ball run with this XL magnetic construction set.

3-6 years

71 pcs

ITEM # SMX 600 MASTER 0/4 EAN # 5414301249641