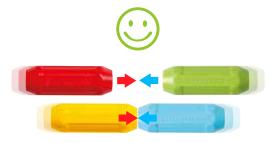

# **ATTRACT & REPEL**

Opposite poles attract each other, identical poles repel. All bars in 'cold' colours can be combined with all bars in 'warm' colours.

All other combinations repel.