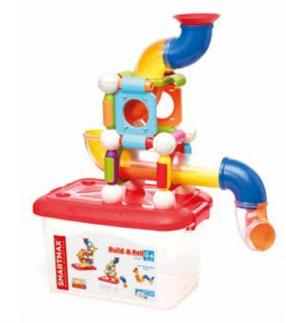

# MEGA BALL RUN

Build the ultimate ball run with this XL magnetic construction set.

3-6 years

71 pcs

ITEM # SMX 600 MASTER 0/4 EAN # 5414301249641