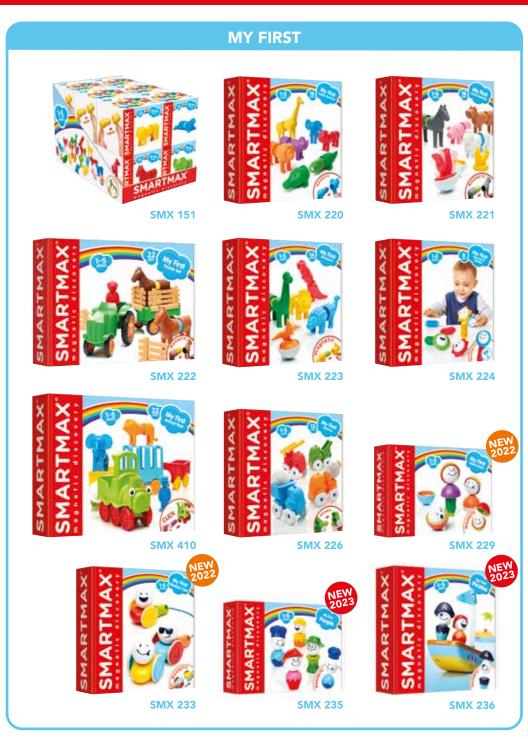

# **MY FIRST PEOPLE**

Get a great start with My First People! Mix and match the funny faces with the different hats and bodies. Everything clicks together to create all kinds of crazy looks!

1-5 years

12 pcs

# **MY FIRST PIRATES**

Ahoy little mateys! Wobble on deck of the pirate ship or go on a treasure hunt on the desert island. Help your child discover the magic of magnetism with this playset in a handy travel case.

# **MY FIRST ANIMAL MIX**

Choose your favourite animals! Build, play, or mix and match for crazy combos!

1-5 years

| ITEN |
|------|
| MAS  |
| EAN  |

ITEM # SMX 151 MASTER 12/48 EAN # 5414301250500

Only the above 4 animals are available in this mix. Other

# MY FIRST SAFARI ANIMALS

Magnetic, soft safari animals, ideal for little hands.

1-5 years

18 pcs

ITEM # SMX 220

MASTER 0/6

EAN # 5414301249856

# **MY FIRST FARM ANIMALS**

Build your favourite farmyard friends.

1-5 years

16 pcs

ITEM # SMX 221

MASTER 0/6

EAN # 5414301249863

# **MY FIRST TRACTOR SET**

Create your own magnetic farm adventure!

1 1 1 √ 2 - 5 years

22 pcs

ITEM # SMX 222 MASTER 0/6 EAN # 5414301250227

# MY FIRST DINOSAURS

Build and play with the dinosaurs, but watch out for the T.-Rex!

1-5 years

14 pcs

| SMX 223       |
|---------------|
| 0/6           |
| 5414301250418 |
|               |

# MY FIRST SOUNDS & SENSES

Shake, rattle & build! Amaze your little one.

1-3 years

8 pcs

| ITEM # | SMX 224       |
|--------|---------------|
| MASTER | 0/6           |
| EAN#   | 5414301250470 |

# **MY FIRST ANIMAL TRAIN**

Toot, Toot! Here comes the animal train!

11/2-5 years

22 pcs

| ITEM # | SMX 410       |
|--------|---------------|
| MASTER | 0/6           |
| EAN#   | 5414301249887 |

**MY FIRST VEHICLES** Create the nicest magnetic vehicles on the building site!

# **MY FIRST HIDE & SEEK**

Ready or not, here they come! Can you see where the funny balls are hiding?

1-3 years

10 pcs

ITEM # SMX 229 MASTER 0/6 5414301250586 EAN#

# **MY FIRST WOBBLY CARS**

Go on an exciting, wobbly adventure with these magnetic fun-moving cars!

1-5 years

7 pcs

ITEM # SMX 233 MASTER 0/6 EAN # 5414301250593

# **MY FIRST ACROBATS**

Mix the magnetic shapes to recreate the coolest acrobatic figures.

11/2 - 5 years

10 pcs

ITEM # SMX 227

MASTER 0/6

EAN # 5414301250548

# **MY FIRST TOTEM**

Complete one of the 24 challenges by making the funniest totems.

1½ -5 years

8 pcs

ITEM # SMX 230

MASTER 0/6

EAN # 5414301250425

Have fun building incredible