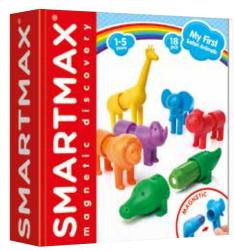

# **MY FIRST PEOPLE**

Get a great start with My First People! Mix and match the funny faces with the different hats and bodies. Everything clicks together to create all kinds of crazy looks!

1-5 years

12 pcs