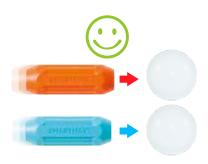

# **BALLS**

The SmartMax® balls are attracted by all magnetic bars, regardless of their colour.