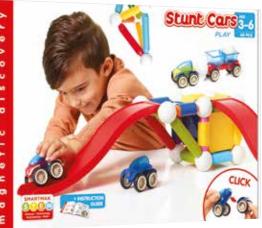

# **STUNT CARS**

Stunt with colourful cars on self-build ramps!

3-6 years

46 pcs

ITEM # SMX 502 MASTER 0/6 EAN # 5414301245025

Who said robots aren't flexible? Get creative and make your own flexible, crazy robots! Choose your magnetic parts, bend, extend, assemble, and play!