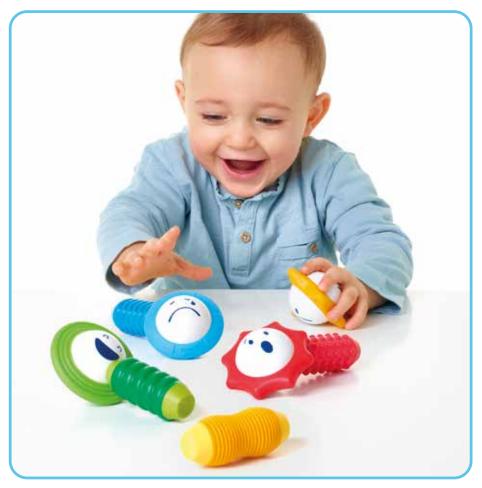

# MY FIRST SOUNDS & SENSES

Shake, rattle & build! Amaze your little one.

1-3 years

8 pcs

| ITEM # | SMX 224       |
|--------|---------------|
| MASTER | 0/6           |
| EAN#   | 5414301250470 |