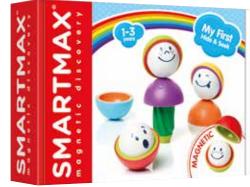

# **MY FIRST HIDE & SEEK**

Ready or not, here they come! Can you see where the funny balls are hiding?

1-3 years

10 pcs

ITEM # SMX 229 MASTER 0/6 5414301250586 EAN#