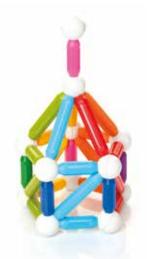

1-6 years

structures with SmartMax!

with curved bars!

1-6 years

30 pcs

Build unique structures