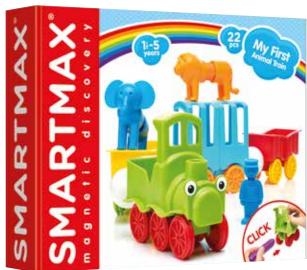

# **MY FIRST ANIMAL TRAIN**

Toot, Toot! Here comes the animal train!

11/2-5 years

22 pcs

| ITEM # | SMX 410       |
|--------|---------------|
| MASTER | 0/6           |
| EAN#   | 5414301249887 |

**MY FIRST VEHICLES** Create the nicest magnetic vehicles on the building site!