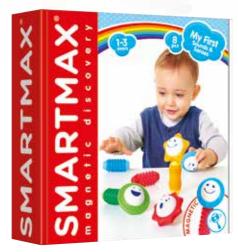

# MY FIRST SOUNDS & SENSES

Shake, rattle & build! Amaze your little one.

1-3 years

8 pcs

| ITEM # | SMX 224       |
|--------|---------------|
| MASTER | 0/6           |
| EAN#   | 5414301250470 |