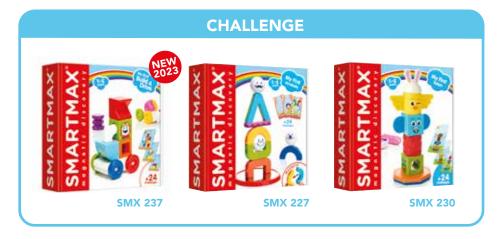

# **MY FIRST ACROBATS**

Mix the magnetic shapes to recreate the coolest acrobatic figures.

11/2 - 5 years

10 pcs

ITEM # SMX 227

MASTER 0/6

EAN # 5414301250548

# **MY FIRST TOTEM**

Complete one of the 24 challenges by making the funniest totems.

1½ -5 years

8 pcs

ITEM # SMX 230

MASTER 0/6

EAN # 5414301250425

Have fun building incredible