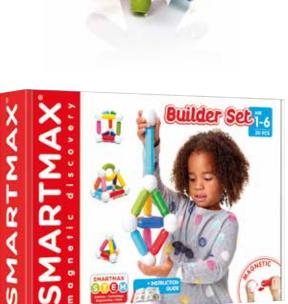

1-6 years

structures with SmartMax!

with curved bars!

1-6 years

30 pcs

Build unique structures

# **BUILDER SET**

Have fun building incredible structures with SmartMax!

1-6 years

20 pcs

| ITEM # | SMX 321      |
|--------|--------------|
| MASTER | 0/6          |
| EAN#   | 541430125060 |

ITEM # SMX 309 MASTER 0/6 EAN # 5414301249719