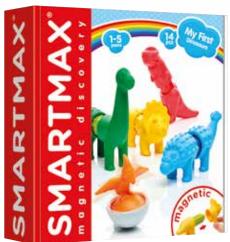

# MY FIRST DINOSAURS

Build and play with the dinosaurs, but watch out for the T.-Rex!

1-5 years

14 pcs

| SMX 223       |
|---------------|
| 0/6           |
| 5414301250418 |
|               |