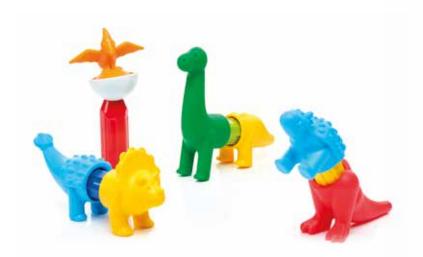

# MY FIRST SOUNDS & SENSES

Shake, rattle & build! Amaze your little one.

1-3 years

8 pcs

| ITEM # | SMX 224       |
|--------|---------------|
| MASTER | 0/6           |
| EAN#   | 5414301250470 |