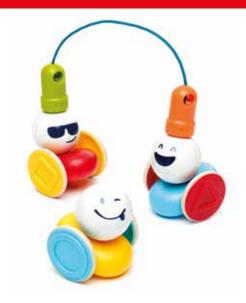

# **MY FIRST HIDE & SEEK**

Ready or not, here they come! Can you see where the funny balls are hiding?

1-3 years

10 pcs

ITEM # SMX 229 MASTER 0/6 5414301250586 EAN#