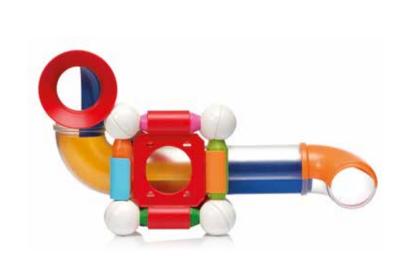

# **CLICK & ROLL**

Get the ball rolling!

3-6 years

30 pcs

ITEM # SMX 404

MASTER 0/6

EAN # 5414301249795