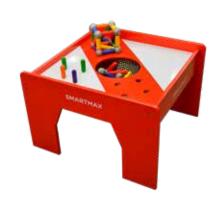

d ramps!

3-6 years

46 pcs



ITEM # SMX 502 MASTER 0/6 EAN # 5414301245025





Who said robots aren't flexible? Get creative and make your own flexible, crazy robots! Choose your magnetic parts, bend, extend, assemble, and play!

**3+** years

12 pcs



| ITEM # | SMX 530       |
|--------|---------------|
| MASTER | 0/6           |
| EAN#   | 5414301250555 |

NEW 2022



# **ROBOFLEX PLUS**

Create even more robots! Choose your magnetic parts, bend, extend, assemble, and play! Make your own flexible, crazy robofriends!

3+ years

20 pcs



ITEM # SMX 531 MASTER 0/6 EAN # 5414301250562

# MAXIMIZE your sales with the SmartMax marketing & POS material

# **ONLINE / MARKETING** 智者告诉 **WWW.SMARTMAX.EU SMARTMAX VIDEOS**

# **INSTORE VISIBILITY**







# **SHELF SET-UP**



**A2 POSTER** 



DEMO TABLE WITH MAGNETIC PLAY AREA

# **POP-UP DISPLAY**



**ROLL-UP**