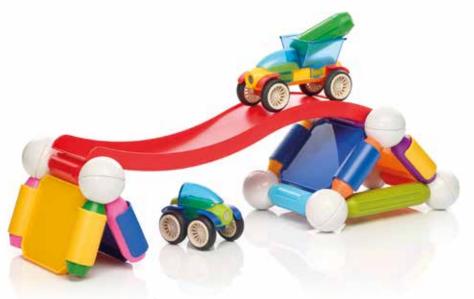

# **BUILDER SET**

Have fun building incredible structures with SmartMax!

1-6 years

20 pcs

| ITEM # | SMX 321      |
|--------|--------------|
| MASTER | 0/6          |
| EAN#   | 541430125060 |

ITEM # SMX 309 MASTER 0/6 EAN # 5414301249719