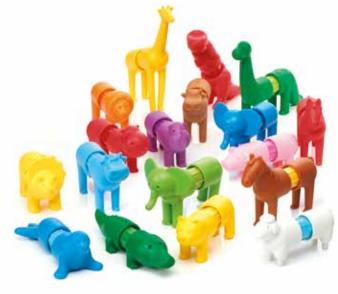

# **MY FIRST ANIMAL MIX**

Choose your favourite animals! Build, play, or mix and match for crazy combos!

1-5 years

| ITEN |
|------|
| MAS  |
| EAN  |

ITEM # SMX 151 MASTER 12/48 EAN # 5414301250500

Only the above 4 animals are available in this mix. Other

animals can be found in

other "My First" sets.