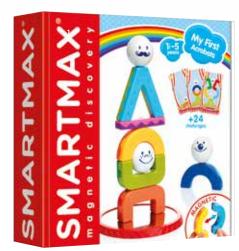

# **MY FIRST PEOPLE**

Get a great start with My First People! Mix and match the funny faces with the different hats and bodies. Everything clicks together to create all kinds of crazy looks!

1-5 years

12 pcs