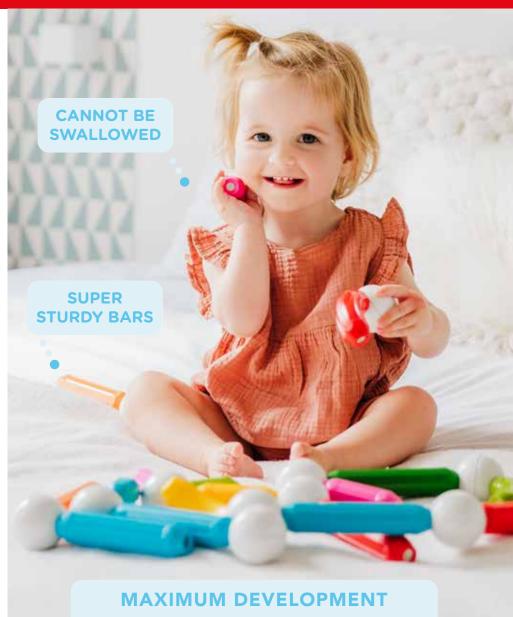

## **SMARTMAX® STIMULATES**

- Hand-eye coordination
- Logical thinking
- Colour recognition
- Form recognition in 2D & 3D
- Playing together
- Counting
- Fantasy
- Creativity